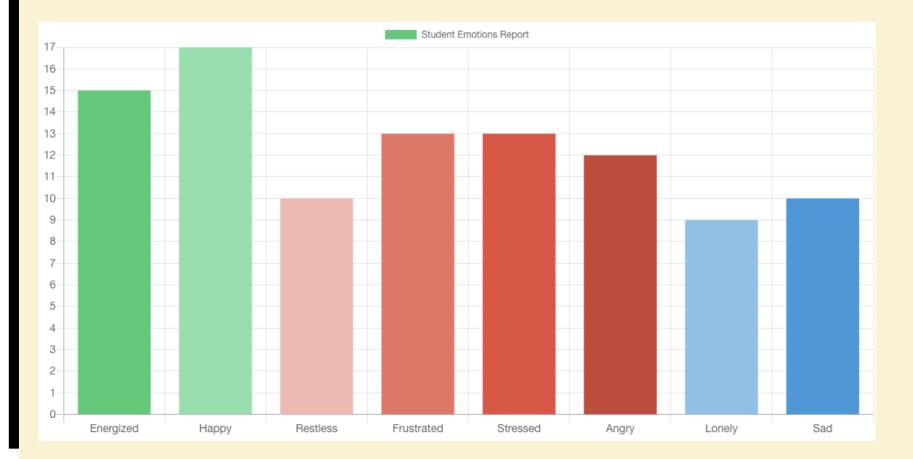

### **Student Emotions Report**

Class: 3ringCircus 🗸 From Date:

GO

#### 12th February, 2021