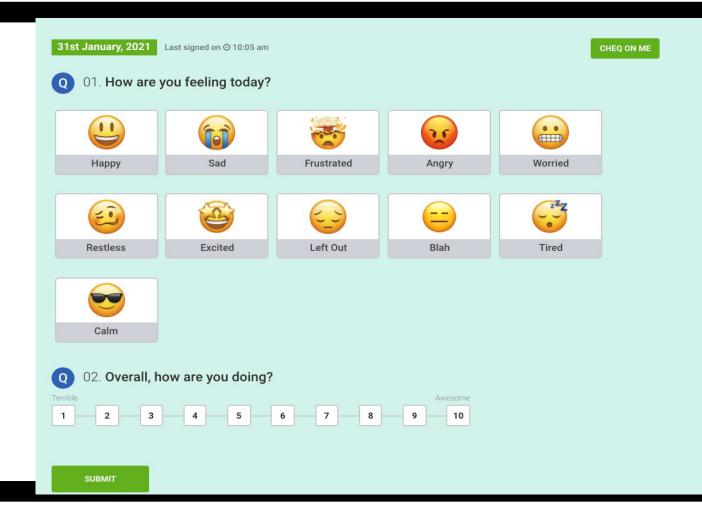

/u> <u>Elementary</u> <u>Needs</u> <u>Assessments</u>



Thank you for taking the time to complete this survey to best prepare our department to serve you and your students. We want to ensure that our campus develops and provides counseling services that address student needs. This survey intends to gather valuable information based on your observation of what students in your school may require a counseling and guidance program/curriculum. Please be honest in your responses. Only you will know the answers you provide. Thank you for your help.



Example of a NA for your school staff

Created by Hilary Waugh, posted <u>Caught in the Middle School</u> <u>Counselors</u> The Inspiring School Counselor Video **Tutorial** (2021)



### Well Cheq Online tool for daily check-ins with students





### **Student Emotions Report**

Class: 3ringCircus 🗸 From Date:

GO

#### 12th February, 2021



## Strategy: Administer at multiple times throughout school year

Identify a calendar for administering NA, whether by grade level or stakeholder or counseling service



## Calendar

- Multiple administrations
  - Beginning of school year, end of term, end of school year
  - As needed to gain insights to best support and provide interventions
  - Work with administration so that it is in the school's master calendar



## Strategy

- Publicize multiple methods (social media, website, newsletter, morning announcements, flyers)
- Motivate/ Incentivize
- Counseling team to decide what will be the focus of each NA administration

Remember, your NA is capturing a snapshot, one point in time. Thi