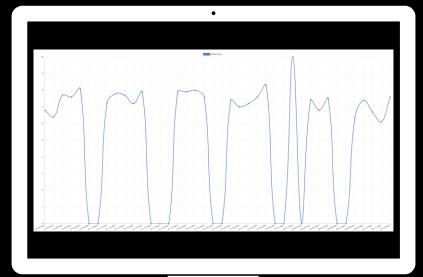

### Well Cheq Online tool for daily check-ins with students

### **Student Emotions Report**

Class: 3ringCircus 🗸 From Date:

GO

#### 12th February, 2021